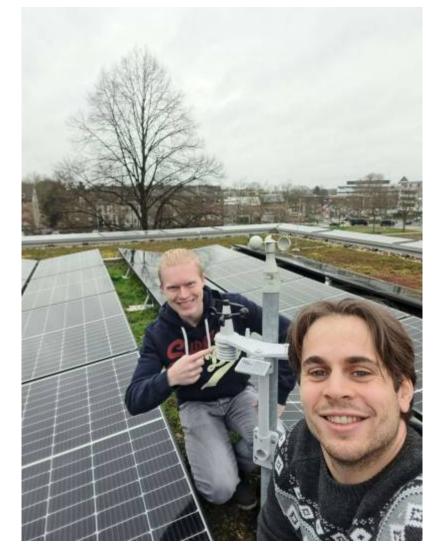

### Who represented the Lab at the event:

• Jan

When and where: 06.02.2024 - Kleve Rathaus

What was the aim of the event itself: Installing and testing/evaluating a LoRaWAN Weatherstaion by SenseCap/Seeed Studio. TTN LoRaWAN Connection to our Gateway installed at the weather station at the Arboretum in Kleve.