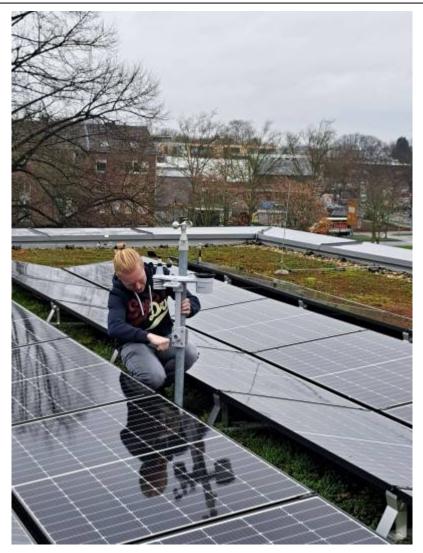

### Who represented the Lab at the event:

• Jan

When and where: 06.02.2024 - Kleve Rathaus

What was the aim of the event itself: Installing and testing/evaluating a LoRaWAN Weatherstaion by SenseCap/Seeed Studio. TTN LoRaWAN Connection to our Gateway installed at the weather station at the Arboretum in Kleve.